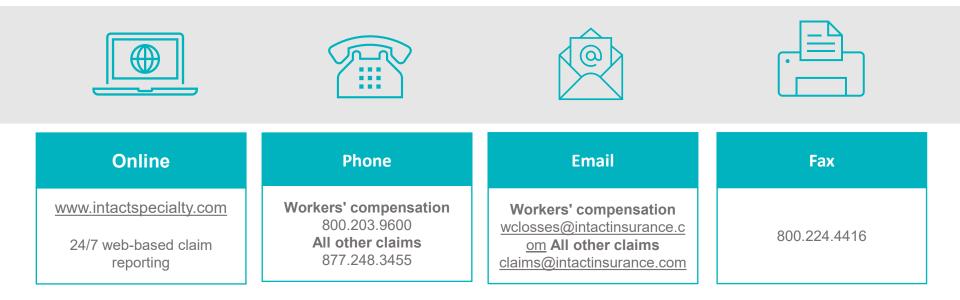

# **How to Report a Claim**

# **When An Injury Occurs**

| Locate Medical<br>Provider           | Assist the injured worker in locating a medical provider from an Intact <u>Preferred Provider Organization</u> (PPO), <u>Medical Provider Network (MPN)</u> , or a designated physician based on jurisdictional guidelines. |  |
|--------------------------------------|-----------------------------------------------------------------------------------------------------------------------------------------------------------------------------------------------------------------------------|--|
| Seek immediate medical attention     | Ensure the injured worker seeks immediate medical attention, if necessary.                                                                                                                                                  |  |
| Intact contact & billing information | Provide the injured worker with Intact contact and billing information for their medical provider.                                                                                                                          |  |
| Provide First Fill<br>Card           | Provide a pharmacy First Fill Card, which allows the initial prescription to be filled without the out-of-<br>pocket expense for the injured worker.                                                                        |  |
| Report                               | Report the claim to Intact within 24 hours.                                                                                                                                                                                 |  |