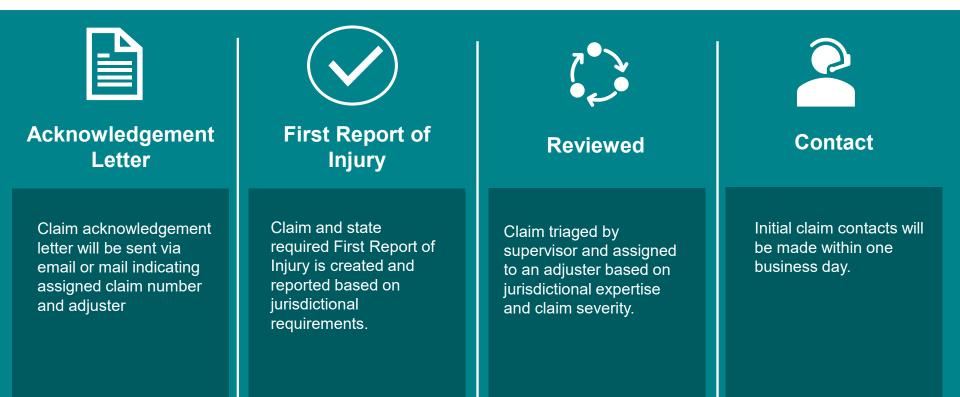

information | Provide the injured worker with Intact contact and billing information for their medical provider.                                                                                                                          |  |
| Provide First Fill<br>Card           | Provide a pharmacy First Fill Card, which allows the initial prescription to be filled without the out-of-<br>pocket expense for the injured worker.                                                                        |  |
| Report                               | Report the claim to Intact within 24 hours.                                                                                                                                                                                 |  |



## **Claim Assignment**





# **Claim Handling**

| Medical Only Claims                                    | <ul> <li>Focus in on securing and processing medical bills</li> <li>Closure target 90 – 120 days</li> </ul>                                                                                                                                                                                                                                                     |
|--------------------------------------------------------|---------------------------------------------------------------------------------------------------------------------------------------------------------------------------------------------------------------------------------------------------------------------------------------------------------------